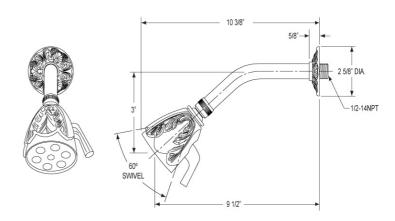

#### **FEATURES**

- Style: Baroque Treasures
- Collection: Versailles
- Temperature controlled by handle
- Temperature control within 3.6°F (2°C) of set point even with a 50% water pressure drop
- Anti-scald
- 2.5 gpm @ max
- K807 Shower Head