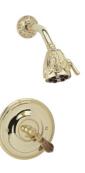

## Pressure Balance Shower Set Model PB3241 003

#### **COLOR FINISHES**

- Polished Nickel (PB3241\_014)
- Satin Nickel (PB3241\_015)
- Pewter (PB3241\_15A)
- Polished Chrome (PB3241\_026)
- Polished Brass (PB3241\_003)
- Polished Brass Antiqued (PB3241\_007)
- Satin Brass (PB3241\_004)
- Polished Gold (PB3241\_025)
- Polished Gold Antiqued (PB3241\_25D)
- Satin Gold (PB3241\_024)
- Satin Gold Antiqued (PB3241\_24D)
- Satin Jeweler's Gold (PB3241\_24J)
- Old English Brass (PB3241\_OEB)
- Antique Brass (PB3241\_047)
- Antique Bronze (PB3241 11B)